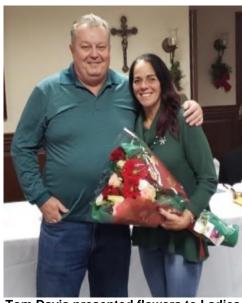

Cathie Norton Doherty
Junior Girls Coordinator

Tom Davis presented flowers to Ladies Aide to GM, Cathie Norton-Dohety